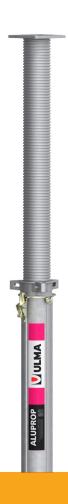

## **ALUPROP**

Take advantage of our best prop, **high load-bearing capacity**, and **lightweight** aluminum shoring post

Contact us today for more details at info@ulmaconstruction.ca

IN STOCK FOR IMMEDIATE DELIVERY

## MAIN FEATURES

- · Lightweight Aluminum prop.
- **High load capacity**: Up to 100 kN.
- Certified prop according to EN 16031.
- Perforated wing nut facilitates prop removal.
- Self-cleaning thread eliminates concrete on the inner tube
- Possibility to gain height by placing prop on prop connected with ALUPROP clamp or with bolts. Suits assembly of **high shorings**.
- Easy and quick length adjustment.
- **Safety:** Shoring structure can be assembled in horizontal position on the ground. Subsequent lifting and placing with crane, enables ergonomic and safe working conditions for workers.