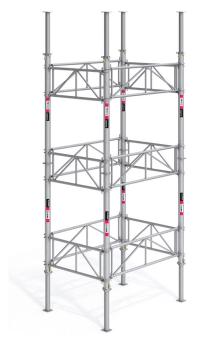

## MAIN FEATURES

- · Lightweight Aluminum prop.
- **High load capacity**: Up to 100 kN.
- Certified prop according to EN 16031.
- Perforated wing nut facilitates prop removal.
- Self-cleaning thread eliminates concrete on the inner tube
- Possibility to gain height by placing prop on prop connected with ALUPROP clamp or with bolts. Suits assembly of **high shorings**.
- Easy and quick length adjustment.
- **Safety:** Shoring structure can be assembled in horizontal position on the ground. Subsequent lifting and placing with crane, enables ergonomic and safe working conditions for workers.