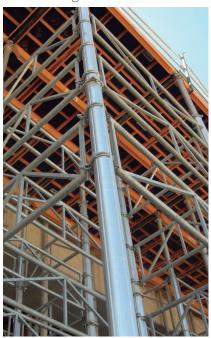

## MAIN FEATURES

- · Lightweight Aluminum prop.
- **High load capacity**: Up to 100 kN.
- Certified prop according to EN 16031.
- Perforated wing nut facilitates prop removal.
- Self-cleaning thread eliminates concrete on the inner tube
- Possibility to gain height by placing prop on prop connected with ALUPROP clamp or with bolts. Suits assembly of **high shorings**.
- Easy and quick length adjustment.
- **Safety:** Shoring structure can be assembled in horizontal position on the ground. Subsequent lifting and placing with crane, enables ergonomic and safe working conditions for workers.