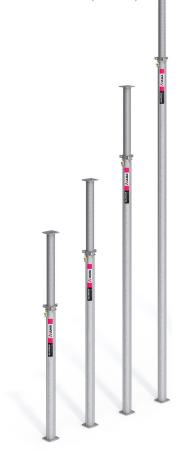

## **I ALUPROP RANGE**

Up to 19.7 ft with a single prop

- **ALUPROP** 1.65-2.8 (2220010)
- **ALUPROP** 2.2-3.7 (2220020)
- **ALUPROP** 3.3-4.8 (2220030)
- **ALUPROP** 4.5-6.0 (2220040)
- SUPPLEMENT 1 m (2220055)